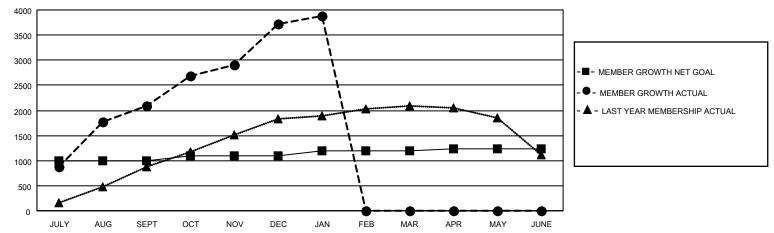

## GOALS AND ACTUAL MEMBERS CUMULATIVE

| DROPPED CLUBS: 1 |     | 416 CLUBS OF 587 ADDED 1 OR MORE<br>NEW MEMBERS | GENDER DISTRIBUTION  MALE 11,171 (71.17%) |                |        |
|------------------|-----|-------------------------------------------------|-------------------------------------------|----------------|--------|
| DROPPED MEMBERS  |     |                                                 | FEMALE                                    | 4,526 (28.83%) |        |
| DECEASED         | 3   | CLICK HERE FOR CUMULATIVE                       | TOTAL FAMILY UNIT MEMBERS                 |                | 12,287 |
| CLUB CANCELLED 0 |     | MEMBERSHIP DATA                                 | FAMILY MEMBERS PAYING HALF                |                | 8.076  |
| OTHER 874        |     |                                                 |                                           |                | 0,070  |
| TOTAL            | 877 |                                                 | 1000                                      |                |        |

## MONTHLY MEMBERSHIP PROGRESS REPORT

LOCATION NEPAL District 325B1 Results as of: 1/31/2021

| Clubs         |               |             |               | Members               |                         |                         |                                                    |  |
|---------------|---------------|-------------|---------------|-----------------------|-------------------------|-------------------------|----------------------------------------------------|--|
|               | RESULTS FOR   | R 2020-2021 |               | RESULTS FOR 2020-2021 |                         |                         |                                                    |  |
| QUARTER       | NEW CLUB GOAL | NEW CLUBS   | DROPPED CLUBS | QUARTER MEN           | MBER GROWTH NET<br>GOAL | MEMBER GROWTH<br>ACTUAL | DROPPED<br>MEMBERS ACTUAL<br>(including transfers) |  |
| JULY/AUG/SEPT | 50            | 46          | 1             | JULY/AUG/SEPT         | 1000                    | 2354                    | 229                                                |  |
| OCT/NOV/DEC   | 5             | 60          | 0             | OCT/NOV/DEC           | 100                     | 2259                    | 607                                                |  |
| JAN/FEB/MAR   | 5             | 2           | 0             | JAN/FEB/MAR           | 100                     | 195                     | 41                                                 |  |
| APR/MAY/JUNE  | 2             | 0           | 0             | APR/MAY/JUNE          | 40                      | 0                       | 0                                                  |  |