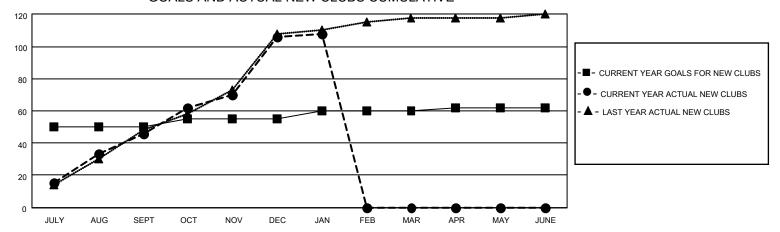

## GOALS AND ACTUAL NEW CLUBS CUMULATIVE

## MONTHLY MEMBERSHIP PROGRESS REPORT

LOCATION NEPAL District 325B1 Results as of: 1/31/2021

| Clubs         |               |             |               | Members               |                         |                         |                                                    |  |
|---------------|---------------|-------------|---------------|-----------------------|-------------------------|-------------------------|----------------------------------------------------|--|
|               | RESULTS FOR   | R 2020-2021 |               | RESULTS FOR 2020-2021 |                         |                         |                                                    |  |
| QUARTER       | NEW CLUB GOAL | NEW CLUBS   | DROPPED CLUBS | QUARTER MEN           | MBER GROWTH NET<br>GOAL | MEMBER GROWTH<br>ACTUAL | DROPPED<br>MEMBERS ACTUAL<br>(including transfers) |  |
| JULY/AUG/SEPT | 50            | 46          | 1             | JULY/AUG/SEPT         | 1000                    | 2354                    | 229                                                |  |
| OCT/NOV/DEC   | 5             | 60          | 0             | OCT/NOV/DEC           | 100                     | 2259                    | 607                                                |  |
| JAN/FEB/MAR   | 5             | 2           | 0             | JAN/FEB/MAR           | 100                     | 195                     | 41                                                 |  |
| APR/MAY/JUNE  | 2             | 0           | 0             | APR/MAY/JUNE          | 40                      | 0                       | 0                                                  |  |